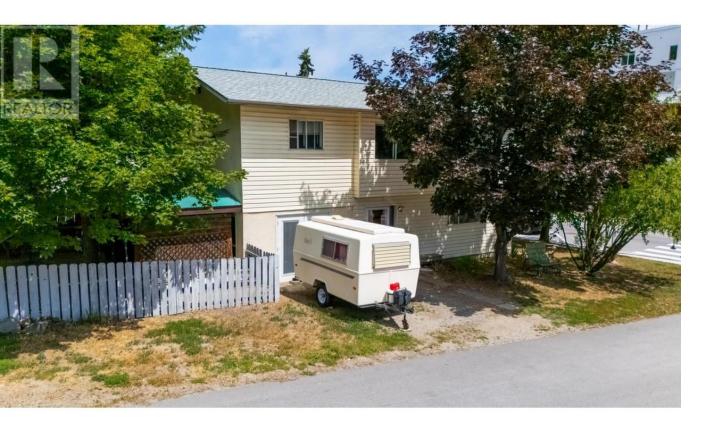

## 13410 Lakeshore Drive Summerland British Columbia

\$599,000

Steps to the Beach! Welcome to a rare opportunity in Summerland's highly sought-after lakeshore area. This CT-1 Tourist-Commercial zoned property offers unmatched flexibility--ideal to live on-site as your primary residence, vacation retreat, or explore permitted uses such as an art gallery, cafe, pub, club, motel, personal service and more (see CT-1 bylaw for full list). Nestled within walking distance to Rotary Beach, Peach Orchard Beach, Marina, Yacht Club, Waterfront Resort & The Local restaurant, this property is the perfect blend of lifestyle and potential. Whether you're looking to live steps from the lake, invest in a vacation rental, or launch a small business, this corner lot nestled among mature trees may be the canvas you've been waiting for. Call today to view! (id:6769)