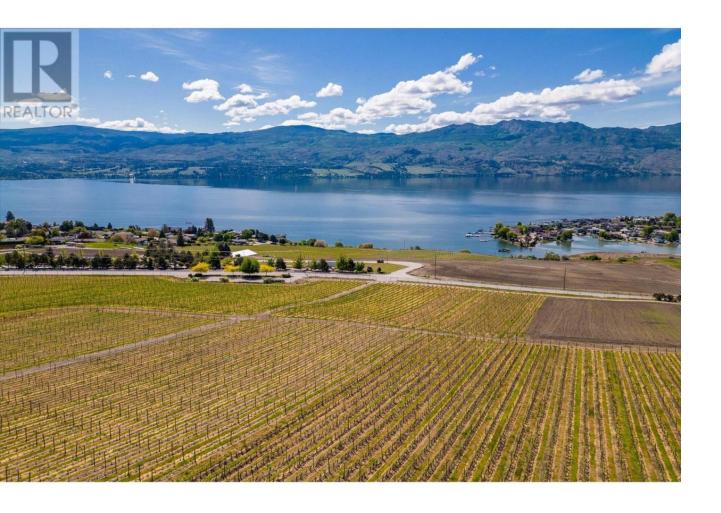

## 1345 Gregory Road West Kelowna British Columbia

\$849,000

Build Your Dream Home on Prestigious Gregory Road! Welcome to 1345 Gregory Road, one of the last remaining building lots in one of West Kelowna's most coveted neighborhoods! This rare opportunity offers 80 feet of road frontage and a fully serviced lot--ready for your vision to take shape. Imagine waking up every day to breathtaking panoramic views of the lake, city, valley, and surrounding mountains, all from your own custom-designed luxury residence. With only two neighboring properties, privacy and serenity are yours to enjoy. And backing directly onto the award-winning Quail's Gate Vineyard, your backyard becomes a postcard-perfect scene all year round. The extra-wide lot offers ample space for a triple car garage, ideal for your vehicles, toys, or workshop. Whether you're envisioning a sleek modern design or a timeless estate, this location provides the perfect canvas for your masterpiece. Opportunities like this are incredibly rare--don't miss your chance to create your legacy on Gregory Road. This is more than just a place to live. It's a lifestyle, a statement, and the start of a lifetime of memories. (id:6769)