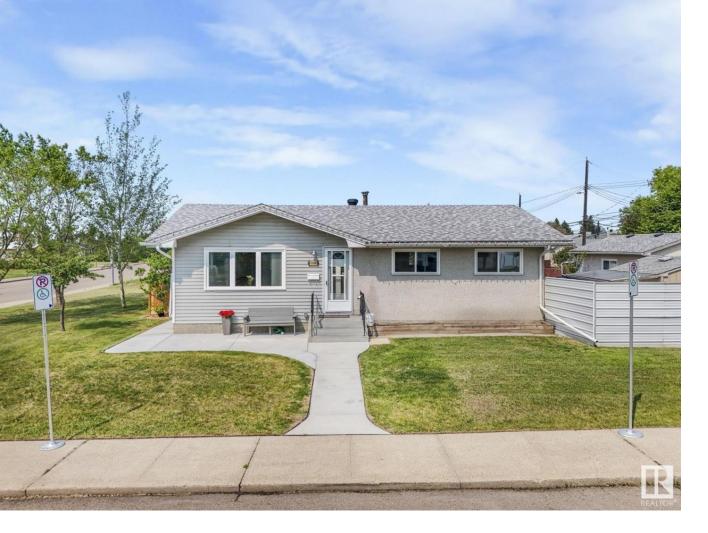

## Edmonton Alberta

Charming 3-Bedroom Bungalow on a Spacious Corner Lot in Delwood Welcome to this well-maintained 3bedroom bungalow nestled on a large 596 square meter corner lot in the family-friendly community of Delwood! This home offers great curb appeal, a functional layout, and plenty of potential for personalization or future development. Step inside to a bright and inviting main floor featuring a spacious living room, a traditional kitchen with dining area, and three comfortable bedrooms. The partially finished basement includes a separate side entrance, offering the ideal setup for a future suite or additional living space. Outside, you'll love the expansive yard--perfect for gardening, entertaining, or simply enjoying the outdoors. A single detached garage adds convenience and additional storage. Located on a quiet street close to schools, parks, shopping, and public transit, this is a fantastic opportunity for first-time buyers, investors, or those looking to add value. (id:6769)