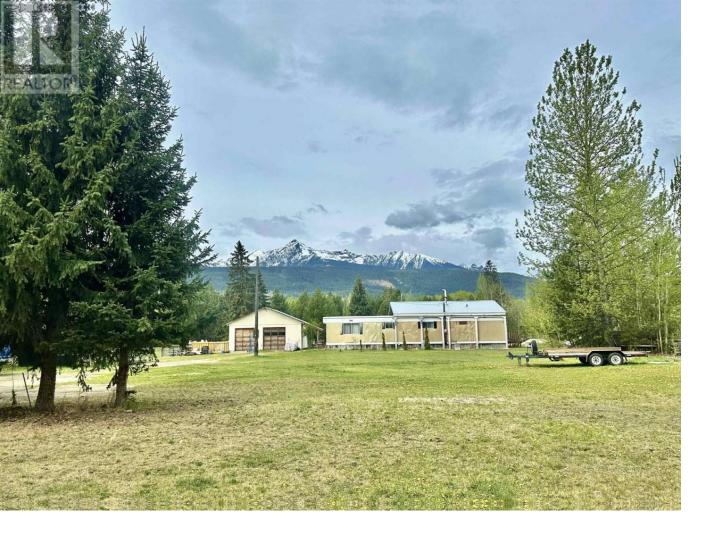

## 1355 KING Road Valemount British Columbia

\$399,500

Calling all hobby farmers! This property is for you! Conveniently located only a few minutes out of town, this 2.2 acre property has a little something for everyone. The house is an older manufactured home with an addition that's been well looked after. The spacious 28x28 garage gives you plenty of space for a workshop and for storing your vehicles and toys in. The back part of the property is fenced into two pastures for your animals. If you're not sold yet, you will be when you see the stunning 360 degree mountain views from this property! (id:6769)