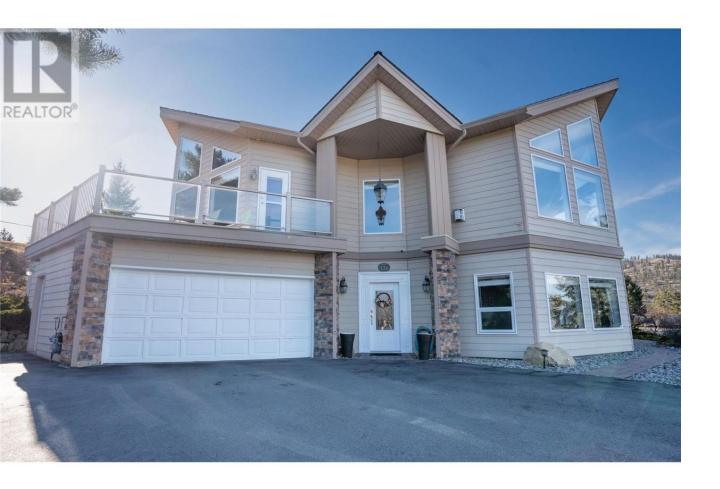

## 136 Sumac Ridge Drive Summerland British Columbia

\$9/9,000

OPEN HOUSE, May 04 11AM-1PM Discover refined luxury in this custom-built masterpiece, perfectly positioned to capture breathtaking lake and mountain views. Located in the sought-after Sumac Ridge Estates, this home offers spacious living, high-end finishes, and an exceptional design that blends elegance with comfort. Step into the grand entrance hall with a striking curved staircase leads to the main living area, where soaring ceilings and expansive windows flood the Great Room with natural light, showcasing the stunning views. The open-concept kitchen and dining areas are designed for both functionality and style, seamlessly flowing into the Great Room--a perfect space for entertaining or unwinding with multiple patios and outdoor areas designed for great views and privacy. With four bedrooms, a rec room, a family room and multiple living spaces, this home offers luxurious comfort for every lifestyle. The unique hexagonal design adds architectural flair, while three spacious decks provide the ideal setting to relax and take in the spectacular surroundings. Nestled among vineyards, a golf course, and breathtaking lake and mountain views, this home offers an unparalleled lifestyle. If only the exceptional will do, you've just found it. Schedule your private tour today! (id:6769)