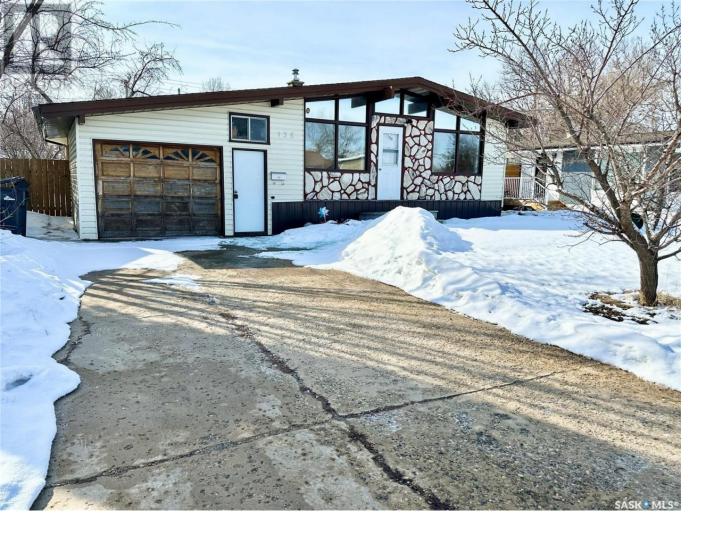

## Weyburn Saskatchewan \$215,000

Welcome to 138 Birch Drive. This 3+1 bedroom bungalow is a perfect starter home. Located on a quiet street, which is close to Legacy Park Elementary School as well as the High School. You also have Elks Park just around the corner. The home has beautiful, vaulted ceilings and updated laminate flooring throughout the main floor. The kitchen, living room and dining room are an open concept shared space with massive windows allowing plenty of natural light in. The upstairs bathroom has also been updated with a stunning stone countertop. The basement is finished with a fourth bedroom, laundry, 3-piece bathroom and a large rec room. The house also has a single attached garage which extends into a sunroom in the back. The walls of the sunroom have massive windows which offer a full view of the mature backyard. Call today and come check out this home for yourself. (id:6769)