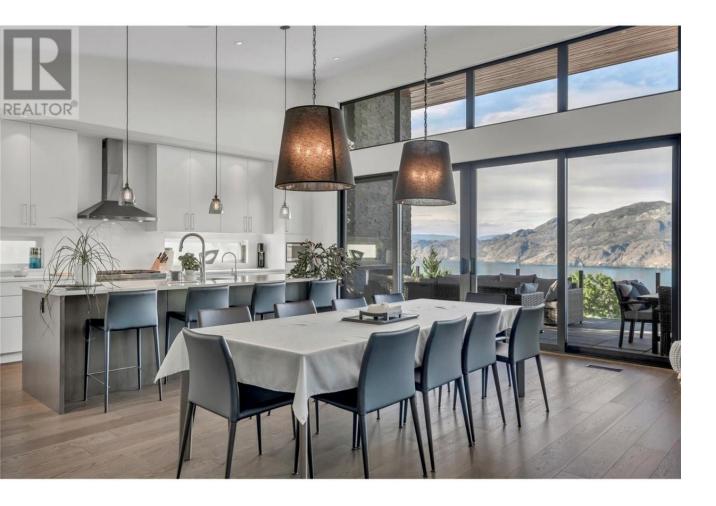

## 138 Sumac Ridge Drive Summerland British Columbia

\$1,899,000

Discover refined luxury in this custom-built masterpiece perfectly positioned in prestigious Sumac Ridge Estates to capture breathtaking lake and mountain views. Enter into soaring living spaces filled with natural light and stunning vistas. The open-concept kitchen and dining areas flow seamlessly into multiple living spaces, ideal for entertaining or quiet retreats. With 3 bedrooms, family room, and legal suite, there's versatility for every lifestyle need. Distinctive architectural design adds character while private outdoor areas showcase panoramic scenery enhanced by professional landscaping. Nestled among vineyards beside a golf course, this exceptional home offers the perfect blend of elegance and tranquility that defines Sumac Ridge living. Experience luxury lifestyle living where every detail has been thoughtfully crafted. (id:6769)