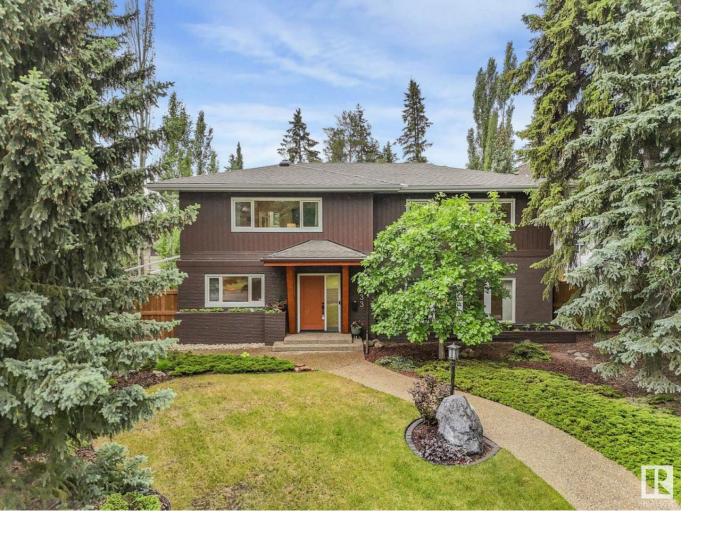

## Edmonton Alberta

\$1,750,000

Welcome to 13833 Summit Drive, a beautifully UPGRADED family home located on one of Crestwood's most sought-after streets. With over 3,500 square feet of fully finished living space, a TRIPLE detached garage, and a DREAM backyard filled with mature trees, this RARE GEM offers the perfect blend of character, comfort, and location.\$250,000 in Thoughtful Upgrades. Lovingly maintained and improved over the years, this home boasts classic warmth with modern function. Upper Level 4 spacious bedrooms, including a serene primary suite with full ENSUITE Second full 5-piece bathroom, Convenient upstairs LAUNDRY ROOM. Main Floor - Bright, Open & Inviting Large sun-filled windows, rich HARDWOOD floors, and cozy gas fireplace. Fifth bedroom or private office - perfect for guests or work-from-home & half bath. Elegant dining area, Beautifully upgraded kitchen.Fully Finished Basement Extended Living Space, Sixth bedroom plus full 3-piece bathroom. Expansive deck, PLAYHOUSE, lush yard sitting on 9322 sq ft LOT. (id:6769)