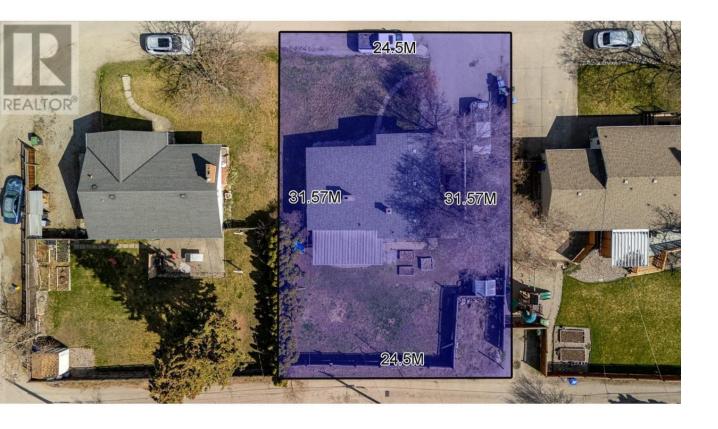

## 1388 Cherry Crescent Kelowna British Columbia

\$949,000

Exceptional development opportunity awaits. Perfectly situated in Kelowna's vibrant core. This expansive 80' x 104' lot, boasting convenient rear-alley access, is zoned MF1-a designation actively encouraged by the City of Kelowna for urban infill and multifamily developments. MF1 zoning permits a wide variety of residential projects, including townhouses, fourplexes, or small-scale buildings, making this an ideal canvas for investors and developers looking to capitalize on Kelowna's growing housing demand. Centrally located mere minutes from downtown Kelowna, this property provides effortless access to the city's renowned waterfront parks, restaurants, shops, and cultural amenities. Seize the opportunity in one of the region's most desirable and accessible neighbourhoods. Don't miss your chance to be part of Kelowna's exciting urban growth! (id:6769)