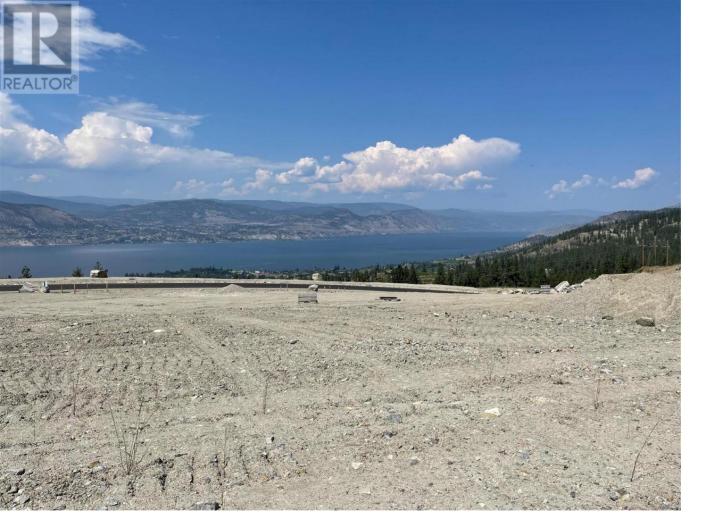

## 165 Benchlands Drive 14 Naramata British Columbia

\$644,900

Priced to Sell!! Don't miss out with one of the best view large. 7 of acre or 30,492 sq ft with amazing 180 degrees views of Okanagan Lake and Mountains .. Bring your own Builder!! Located within the prestigious Vista Naramata development on a flat corner lot. Building your dream home with a secondary retreat or a place for your toys? The water, sewer and gas all at the front property line, so this ready for your dream home with road and rear lane access. Only 10 minutes to Penticton, 20 minutes to Penticton airport and minutes to many of BC's world famous wineries, Kettle Valley Trail (among others), beaches and much more. (id:6769)