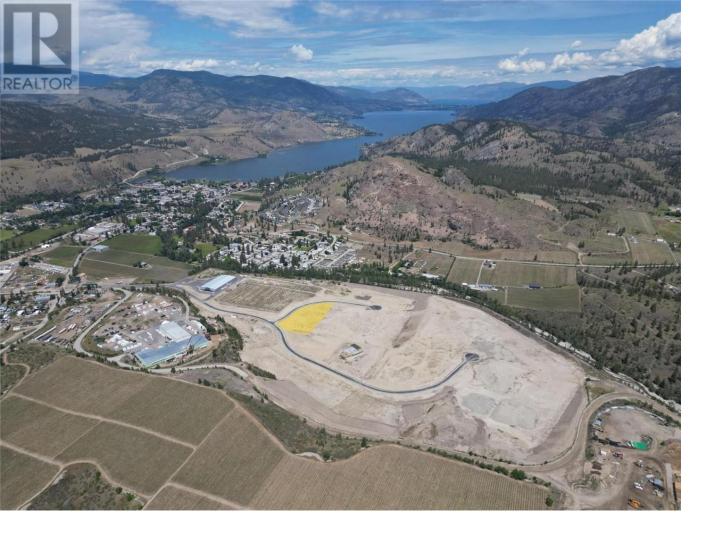

## 1655 Maple Street 14 Okanagan Falls British Columbia

Presenting the South Okanagan's newest & largest industrial Business Park with lots now being offered for sale. Consisting of over 114 acres with over 19 proposed strata lots, Avery Business Park offers shovel ready lots ranging from 2.5 to 10 acres. Whether you're an owner-occupier, developer, or investor Avery Business Park can be tailored to fit your needs with options including custom building packages, creative sale structures, and the potential to lease to own. With the cost of industrial land skyrocketing throughout the Okanagan, Avery Business Park is the most affordable place to grow your business. Join tenants such as Avery Family Farms, a 50,000 sf state-of-the-art vertical farming facility producing up to 10,000 heads of lettuce daily! Located only 12 minutes from Penticton, less than 1 km off Highway 97, and close to other major highway access points including the US border, Avery Business Park is strategically and conveniently located in the heart of the South Okanagan. (id:6769)