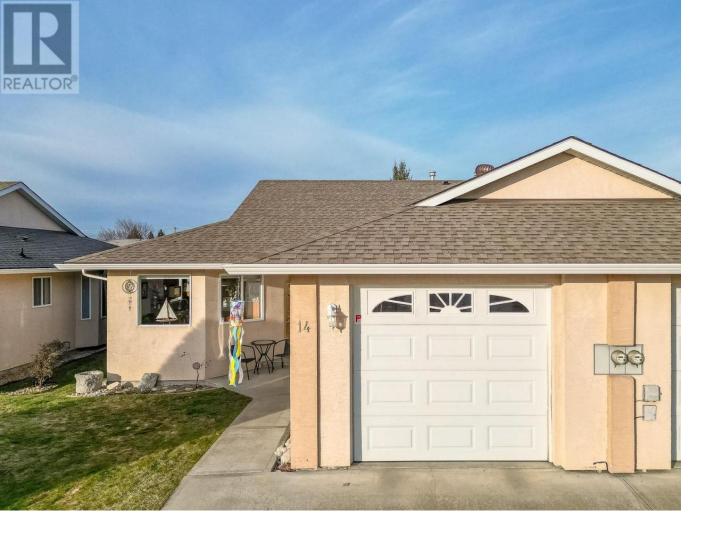

## 201 Kildonan Avenue 14 Enderby British Columbia

\$499,900

This well-maintained, level-entry ranch-style townhouse is nestled in a private, 36-unit complex and offers comfort, convenience, and charm. Thoughtful owner upgrades include central A/C, sleek laminate flooring, and a screened-in sunroom, perfect for relaxing year-round. The property also boasts a unique 6'3"" high crawlspace with staircase access, providing excellent storage and workshop space. A single attached garage adds to the convenience. Ideally located near the Shuswap River, with easy access to a boat launch, river walk, park, arena, and curling rink, this home is perfect for those seeking a serene and active lifestyle. (id:6769)