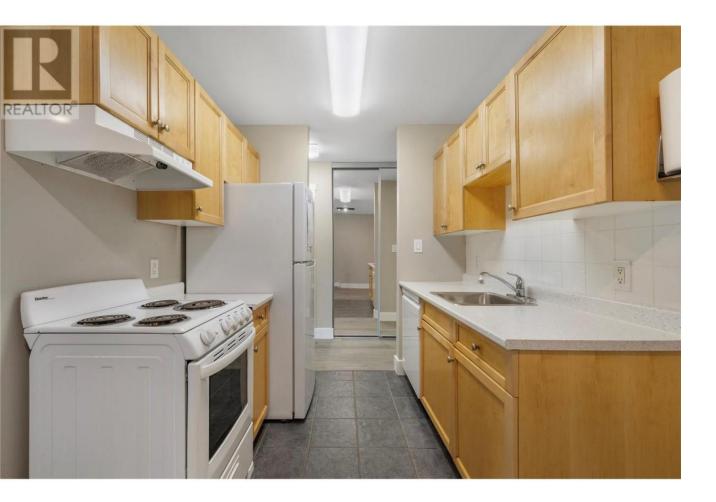

## 715 Leathead Road 140 Kelowna British Columbia

\$289,900

Beautifully updated 1 bed, 1 bath home in the desirable Mackintosh Complex! This well-maintained gem is located on the ground floor, on the quiet side of the building overlooking the pool and courtyard. It features a spacious layout, a large covered deck perfect for relaxing or entertaining, and access to a unique kidneyshaped heated outdoor pool. Ideally located in the heart of Rutland--just a 5-minute stroll to family-friendly Ben Lee Park and close to shopping, dining, and everyday conveniences. Whether you're a first-time buyer, downsizer, or investor, this is a place you'll love to your own. (id:6769)

Living room  $13'8'' \times 15'6''$ Laundry room  $7'2'' \times 5'9''$ Kitchen  $6'2'' \times 7'8''$  Dining room 7'4" × 7'11" Primary Bedroom 10'9" × 15'5" 4pc Bathroom 7'2" × 7'7" Listing Presented By: