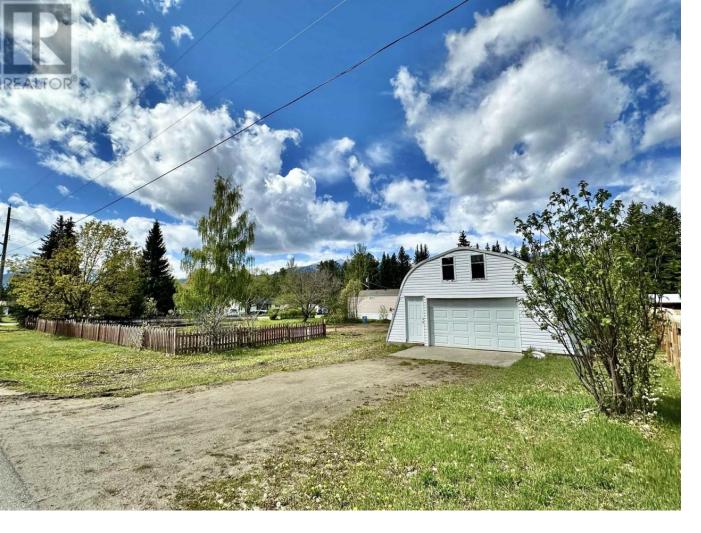

## 1401 GRENFELL Place Valemount British Columbia

\$199,900

This fully serviced, spacious flat parcel of land is packed with potential. A mobile home was recently removed, leaving behind a beautiful, landscaped site - ready for your dream home. Surrounded by gorgeous mature trees, the property features a huge Quonset shop offering endless options for hobbies, storage, or future projects. Just a short stroll from downtown and local shops, this vacant land combines convenience with natural beauty. You must see it in person to truly appreciate everything it offers! (id:6769)