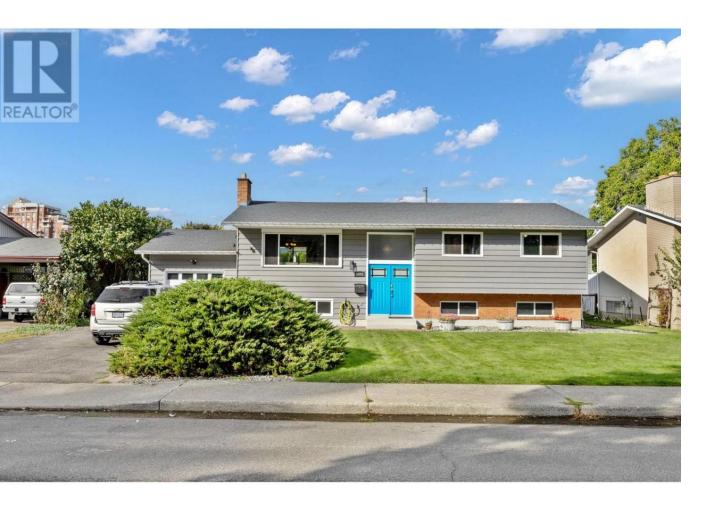

## 1408 Richmond Street Kelowna British Columbia

\$934,000

Fantastic four bedroom, two bath home in desirable Lombardy Square area of Glenmore! Renovated in 2005, Upgrades include: Cabinetry by Westwood, Laminate Flooring, Low E Windows, Roof, Insulation, Lights, Decking, Concrete Patio, Irrigation, Fencing and Landscaping. Three bedrooms upstairs ideal for families with fourth bedroom down (currently set up as a gym). Games room has bar space perfect for the entertainer. Kitchen and covered rear deck overlook the fully fenced rear yard boasting mature landscaping. Ample paved parking with workshop in garage space. Additional street parking. Located short distance from Kelowna's vibrant downtown core. Mere steps to Bankhead Elementary School, Rail Trail, Bus Routes and all other amenities! (id:6769)