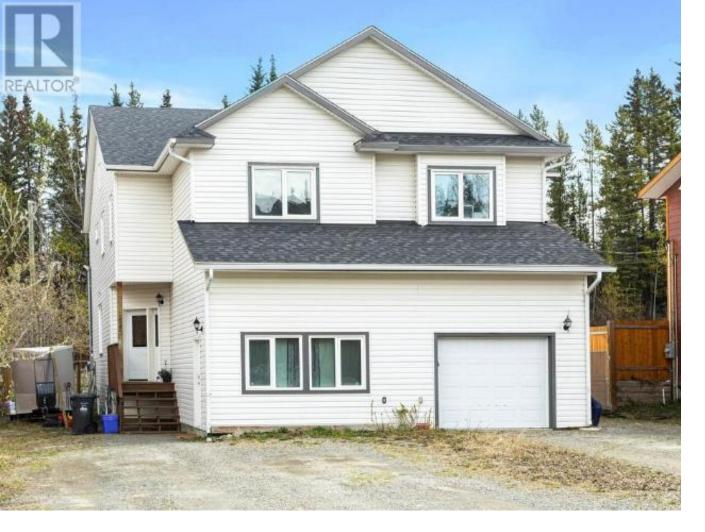

## Whitehorse Yukon \$639,000

Welcome to 1412A Elm Street - a well-maintained half duplex in the sought-after Porter Creek neighbourhood. Offering over 2,800 sq ft of modern living space, this bright and spacious home is ideal for a large family. The main floor features an open-concept kitchen and living area with access to a fully fenced backyard and deck perfect for entertaining. With 4 bedrooms, 4 bathrooms, a full basement, and a converted garage providing additional living space, there's room for everyone. Enjoy a fully fenced private yard, RV parking, and space for multiple vehicles. Located in a quiet area just minutes from downtown, and walking distance to schools, trails, and amenities. (id:6769)