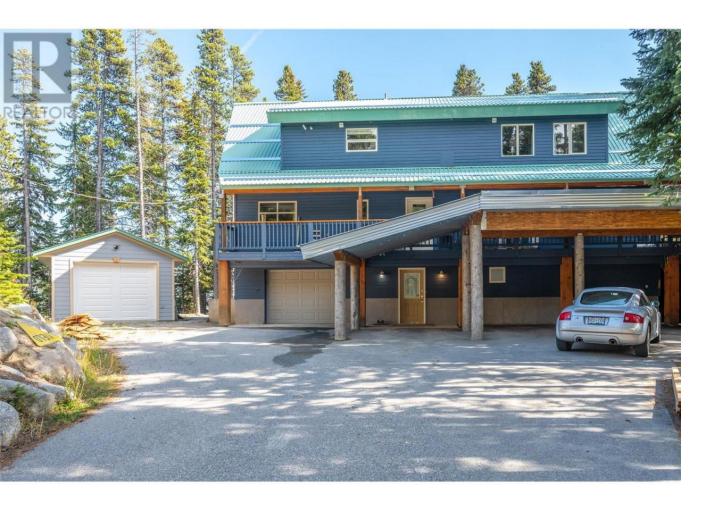

## 1417 Apex Mountain Road Apex Mountain British Columbia

\$999,800

Welcome to Mountain paradise - 1417 Apex Mountain Road. Amazing ski in ski out chalet at Apex Mountain Resort! Surrounded by trees, privately located on walking/skiing trails connecting to main runs. This almost 4000 sq ft retreat was just upgraded with \$350,000.00 renovations. Top 2 floors feature large dining room, living room, games room, 4 bedrooms and 3 bathrooms and has room to comfortably sleep 15 people. Stunning views of ski runs from the top floor balcony and huge wraparound deck with hot tub. Basement contains private one bedroom suite with beds for 6. There are 3 covered parking spots and 2 garages for all your toys and additional storage/ski shed. Resort zoning. Short term rentals allowed. 40 minute drive to Penticton. Must be seen to be appreciated! (id:6769)