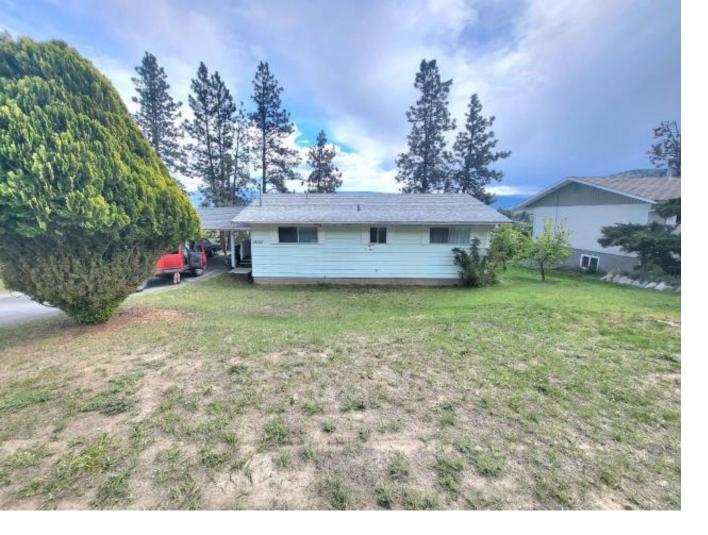

## 14211 CARTWRIGHT AVE Summerland BC

East facing valley view home in popular location of Summerland. .20 acre property sits toward the end of Cartwright avenue. Mixture of grass and fruit trees on the property. There is nothing but crownland across the street so very quiet area. Home currently has 3 bedrooms and 1 bath but room to grow with mostly unfinished basement so bring your renovation ideas to this super solid well built, and great bones home. 18x18 large covered carport area, roof replaced 2016. Just minutes drive to Schools, parks and downtown Summerland. Surrounded by Nature hiking and biking trails. All measurements approx. Call LS for more info.

Living Room 18x11\\'5 Kitchen 10x9 Bedroom 13\\'5x8\\'7 Bedroom 13x11 Bedroom 11x11\\'5

Laundry Rm 7x6 Porch 8x36 Workshop 13x11 4pc Bathroom

Listing Presented By:

Originally Listed by: ROYAL LEPAGE LOCATIONS WEST