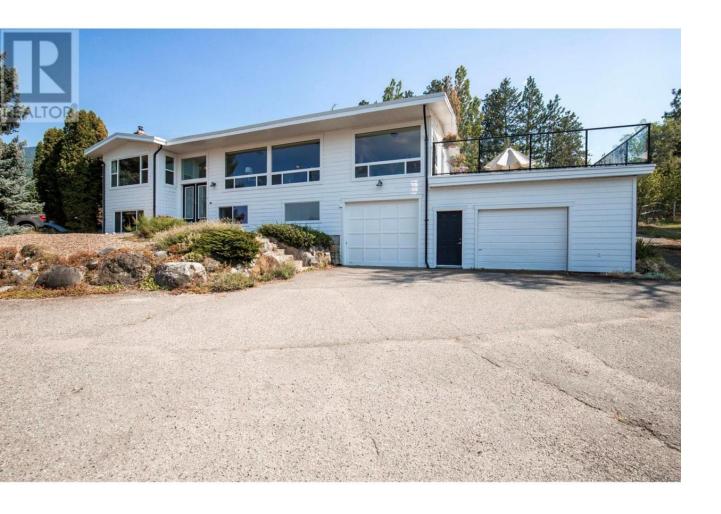

## 14251 East Hill Road Lake Country British Columbia

\$1,359,000

LAKE VIEWS!!! PRIVACY!!! This 4 Bedroom and 3 Bathroom Bi-Level home is locted on a quiet 1-acre landscaped lot in Oyama. Large windows throughout the main level and a large upper level deck allow you to enjoy the expansive view of both Wood and Kalamalka Lakes. This 2652 square foot home is in excellent conidtion and is move-in ready. The double and single care garage along with the multiple outdoor parking spaces allows for ample room for all of your family vehicles, RV's and outdoor toys. Take advantage of easy access to dirt bike and quad trails to Oyama Lake. Imagine enjoying the peace and quiet this home has to offer, while conveniently being 5 minutes to downtown Lake Country, 10 minutes from the airport and 20 minutes in either direction to Kelowna and Vernon. (id:6769)