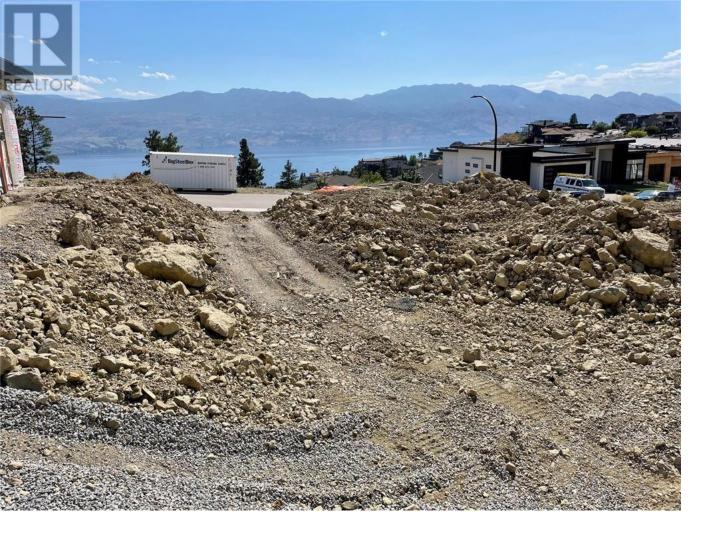

## 1432 Vineyard Drive Kelowna British Columbia

\$789,000

LOT WITH A LOT! All preliminary work has been done including beautiful house plans & designs, building permits and deposits on building materials! Over \$100,000 has been invested towards the new build (Contact agent for more details) Beautiful lake, city and mountain views! Build your dream home on this 0.19 acre lot in the desirable new subdivision at Vineyard Estates, designed for a 4000+ sq. ft. home, a triple garage, pool and rooftop patio with elevator! Bring your own builder or buy the full new home build (MLS®#10330276)! Close to beaches, golf courses, wineries, shopping and minutes to all amenities of West Kelowna. (id:6769)