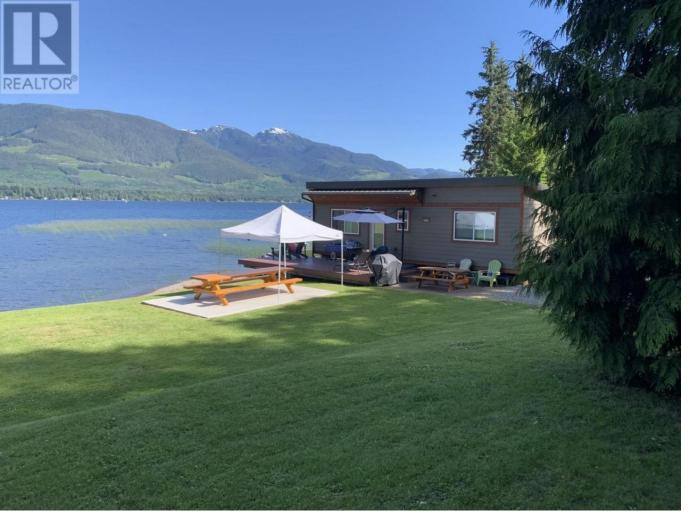

## 1440 WESTSIDE Road Terrace British Columbia

\$595,000

\* PREC - Personal Real Estate Corporation. 1/4 undivided interest in private property on 42 acres of shared lakefront at Lakelse Lake! Property offers year-round access, 400 ft lake frontage, boat launch, 200 amp service, and exclusive access to private lake at the top of the property! Private site features a 450 sq ft, 2017 1 bed 1 bath cabin with kitchen and outdoor shower, 12,694 sq ft lot, 120 ft lake frontage, 50 amp service, manicured lawn, and additional RV spot. Northernmost location ensures maximum privacy. Ideal for low-maintenance lakefront living, offering more time to enjoy sun and water! (id:6769)