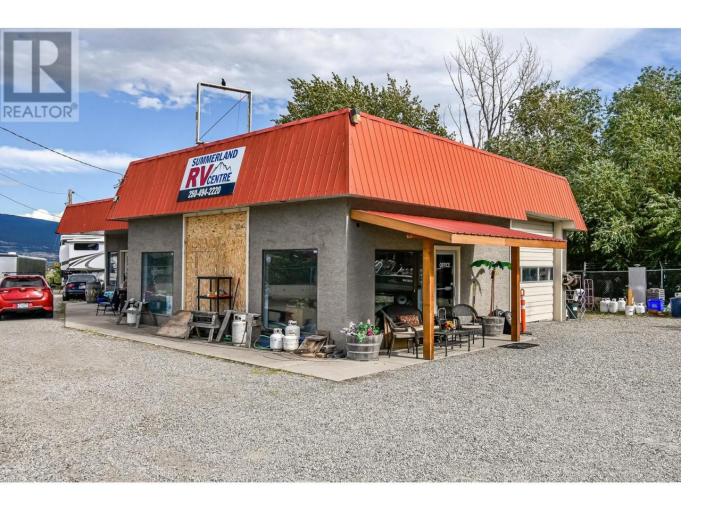

## 14400 97 Highway Summerland British Columbia

\$2,200,000

INVESTOR ALERT!! High profile location next to Petro Canada on Highway 97 in beautiful Summerland. Land and building for sale only. This 1.12 acre/ 48,770 sq. ft. CH zoned parcel has over 365' of frontage and is easily visible from all four lanes of the highway. The CH zoning offers many options including Carwash, Gas Bar, Hotel/ Motel, Eating Drinking Establishment, Convenience Store and much more! Great options for future developments. Please contact LS for more info. (id:6769)