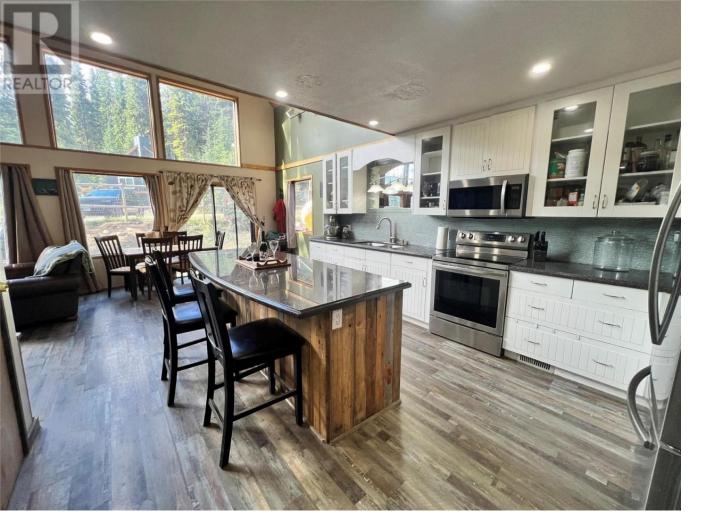

## 145 WHITETAIL Road Penticton British Columbia

\$819,900

Apex Mountain is one of the hidden gems of BC skiing. Located only 30 min from Penticton, it's a full service, destination resort with some of the lightest champagne powder imaginable! In the off season locals enjoy hiking, mountain bike riding, canoeing in Nickle Plate lake, or just relaxing and breathing in the fresh mountain air. On a quiet, no through road, walking distance from the ski runs, you'll find this 3 story chalet complete with it's own, self contained, legal suite or guest accommodation (vacant) in the lower level. Over 2500 sq ft of living area on nearly half an acre! Newer kitchen with updated appliances, 200 amp service, and a wood furnace with electric back up to heat the home. Large windows bring in the beauty of the surrounding area while the fireplace keeps you cozy all winter long. What are you waiting for?... Winter is coming! (id:6769)

Primary Bedroom 13' x 10'5"

Kitchen 8' x 13'

**4pc Bathroom** Measurements not available

Foyer 12'5" x 4'

Living room  $14'5'' \times 13'$ 

Kitchen 12'5" x 12'5"

Dining room 12' x 9'

Bedroom 11' x 13'