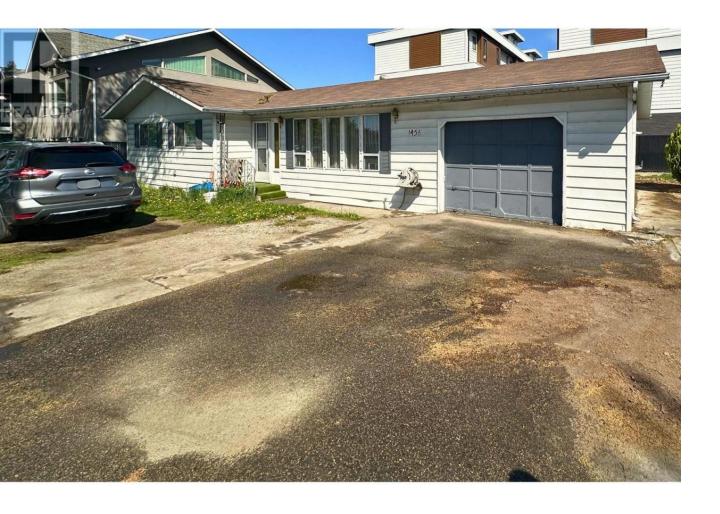

## 1456 Springfield Road Kelowna British Columbia

\$765,000

Unlock the potential of this centrally located property at 1456 Springfield Road -- a great opportunity in one of Kelowna's most connected and high-demand corridors. With UC2 zoning, this lot offers a range of development possibilities, including multi-family, mixed-use, or live/work configurations (up to 6 stories with city approval). Sitting on a flat 6,011 sq ft lot, this 2-bedroom, 2-bath rancher provides a solid foundation for rental income, personal use, or immediate redevelopment. The property is nestled in the heart of Springfield/Spall, walking distance to shopping, schools, parks, and major transit routes -- making it a smart acquisition for any stage of your investment journey. Whether you're a first-time buyer looking for land value, a builder planning your next infill project, or an investor holding for future growth, this is an opportunity to secure a UC2-zoned property in a thriving part of Kelowna. (id:6769)