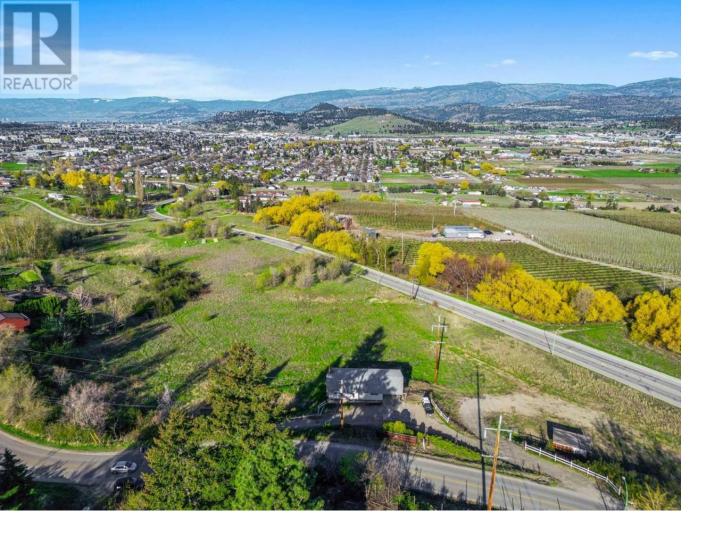

## 1460 Gibson Road Kelowna British Columbia

Stunning lake and city views from this 4.49-acre property on the Rutland Bench offering a super central location, just minutes from shopping, the YMCA, schools, UBCO, Kelowna airport, and great golf courses. It's connected to sewer and provides a peaceful, private setting that still keeps you close to everything. Whether you're dreaming of building a custom home or fixing up the existing, the possibilities here are wide open. The land would qualify as organic having been fallow for many years, and sits in an area known for orchards, vineyards, horses, and equestrian facilities. Ideal for those looking to create a hobby farm, start an agricultural venture, or simply enjoy the space and views. This is a rare opportunity to enjoy the best of both worlds: rural charm and city convenience. (id:6769)