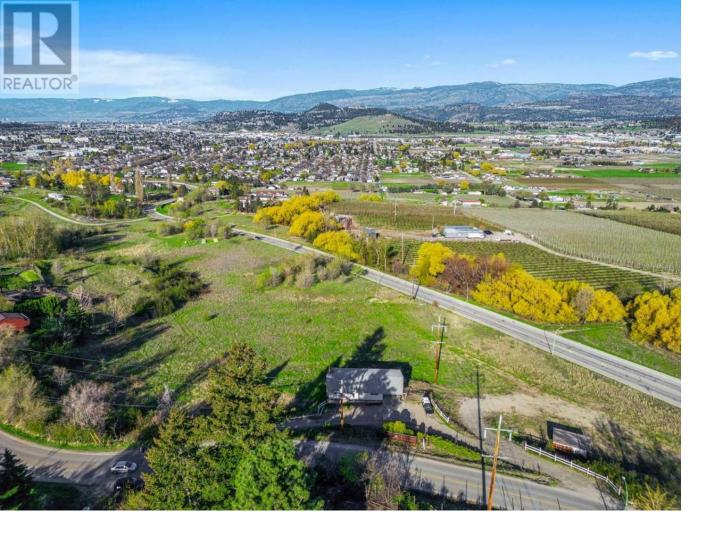

## 1460 Gibson Road Kelowna British Columbia

\$1,229,000

Stunning lake and city views from this 4.49-acre property on the Rutland Bench offering a super central location, just minutes from shopping, the YMCA, schools, UBCO, Kelowna airport, and great golf courses. It's connected to sewer and provides a peaceful, private setting that still keeps you close to everything. Whether you're dreaming of building a custom home or fixing up the existing, the possibilities here are wide open. The land would qualify as organic having been fallow for many years, and sits in an area known for orchards, vineyards, horses, and equestrian facilities. Ideal for those looking to create a hobby farm, start an agricultural venture, or simply enjoy the space and views. Both domestic and irrigation connections are in place. This is a rare opportunity to enjoy the best of both worlds: rural charm and city convenience. (id:6769)