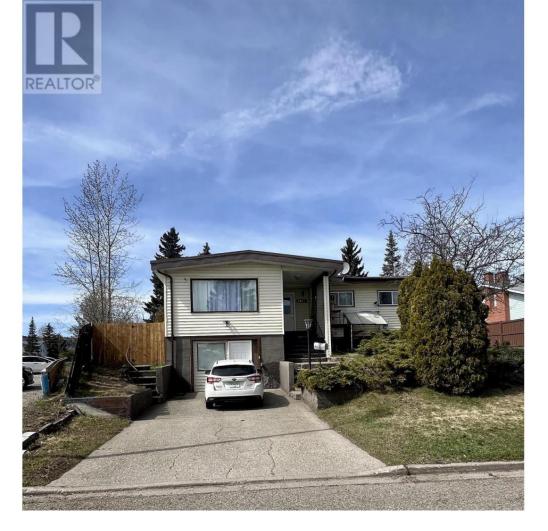

## 1467 FRASER Crescent Prince George British Columbia

\$499,900

Great income potential in a prime location! This spacious open-concept home offers 3 bedrooms and 2 bathroom upstairs with over 1,300 sq ft per floor, with large rooms, a central island. Downstairs is a 2 bedroom spacious basement suite with large, bright kitchen and living space! Outside has a generous fenced yard with workshop and a 20x20 deck where you can soak in the sun on the and enjoy your garden boxes and a greenhouse. Separate paved parking for both up and down tenants adds convenience. Walk to City transit with direct routes to UNBC, CNC, and University Hospital, Spruceland Shopping Centre is just steps away! Vinyl windows throughout. Quick possession available--don't miss out on this fantastic investment opportunity! (id:6769)