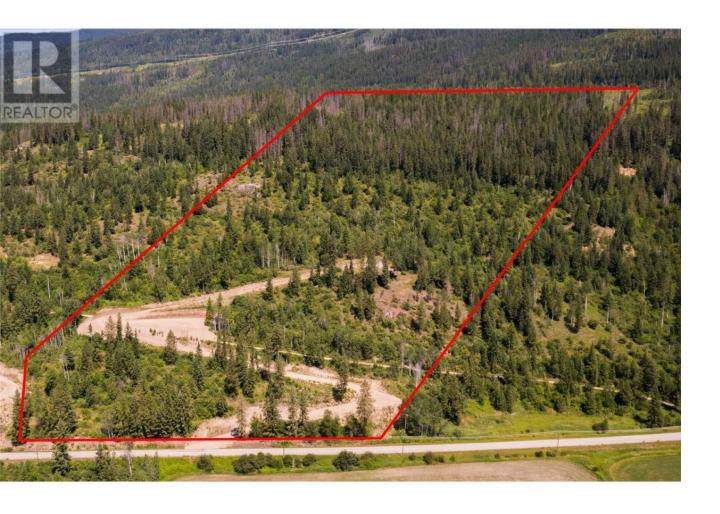

## 1471 Enderby Mabel Lake Road Enderby British Columbia

\$439,000

17.91 acre, lot with two good building sites, drilled well produces 8 gpm for lots of water, fantastic views of Shuswap River across the road, also Valley and Mountain views, backs onto crown land for trails that go for KM, great for horseback or dirt biking in the summer, snowmobile to Hunters Range in the winter, 14 KM from Enderby, short drive to Mable lake resort for Golfing or boating. Nice quiet place to call home. (id:6769)