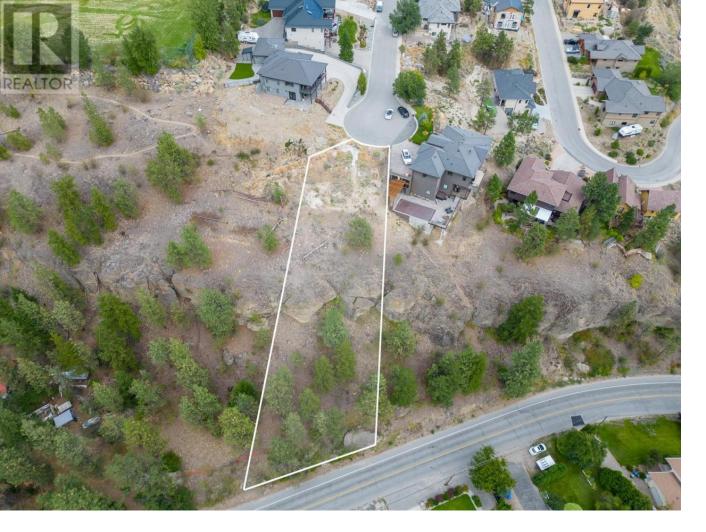

## 6709 VICTORIA Road 15 Summerland British Columbia

\$299,999

Imagine your dream home built here! With incredible views of the mountains, valley and KVR train, this 0.41acre lot is a fantastic opportunity to build a walk-out home. Located in the boutique development, Sedona Heights, at the end of the cul-de-sac for ultimate privacy. Close to wineries, the lake, golf & more! Live the Okanagan lifestyle. GST has been paid. (id:6769)