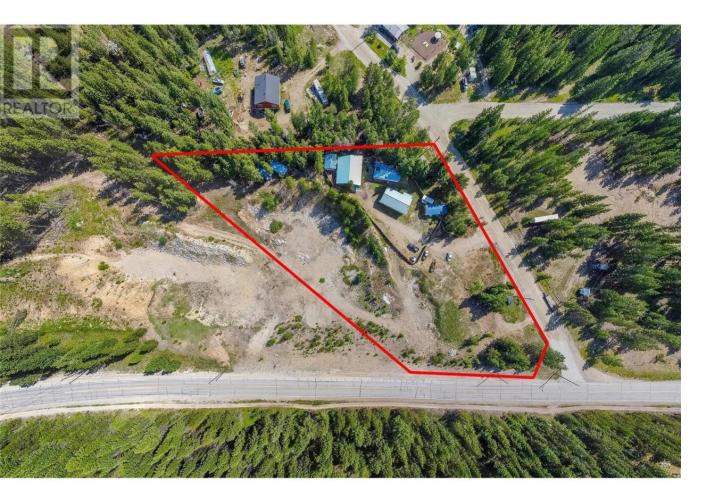

## 15 Boulder Road Beaverdell British Columbia \$400,000

PRICED BELOW ASSESSMENT! Welcome to your dream rural retreat on 2.52 acres, minutes from Beaverdell. This property offers a cozy home with an open-concept layout. Outside, enjoy a fully fenced and gated yard with ample parking and multiple outbuildings. Highlights include a massive 30x70 two-level insulated shop, massive detached garage, and several smaller cabins and sheds. Perfect for car enthusiasts, craftsmen, or anyone with a vision. This property is a gateway to outdoor adventures like hunting, fishing, skiing, and hiking, with Big White just 30 minutes away. Ideal for retirement, a home-based business, or a recreational getaway. Embrace the rural lifestyle and make this versatile property your own. (id:6769)