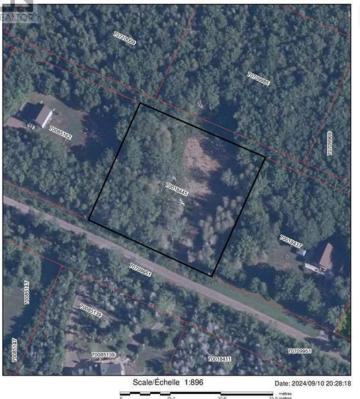

## Grand-Barachois New Brunswick

Looking for a place to build your dream home just outside the city? Check out this lot in Grand Barachois. Zoned Residential Coastal it is just under 1 acre and ready to build on. It has a driveway and a large cleared area with fill already there. There is also a septic installed in 2016 and never used. (id:6769)