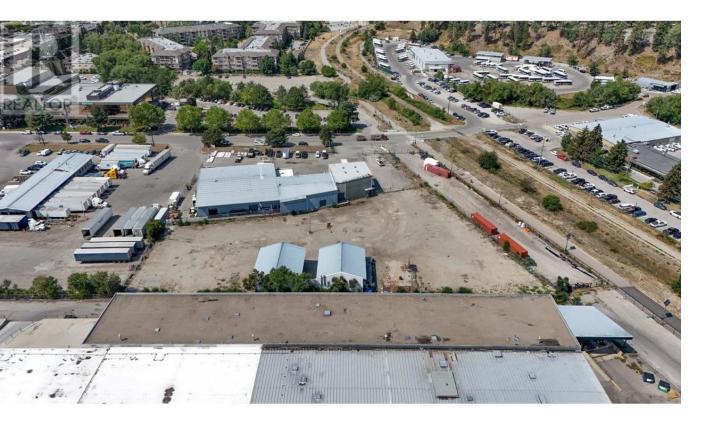

## 1505 Hardy Street Kelowna British Columbia

Hard to find industrial yard space available in Central Kelowna. Approximately 1.33 acres of flat usable space. Fully enclosed space with security fencing and rolling gate entrance provides secure yard space. Area includes two storage structures with roofs, one walled and the other open. Located just off the Harvey Ave/Highway 97 corridor. Well-established commercial area with neighbouring office, service commercial and light industrial users. (id:6769)