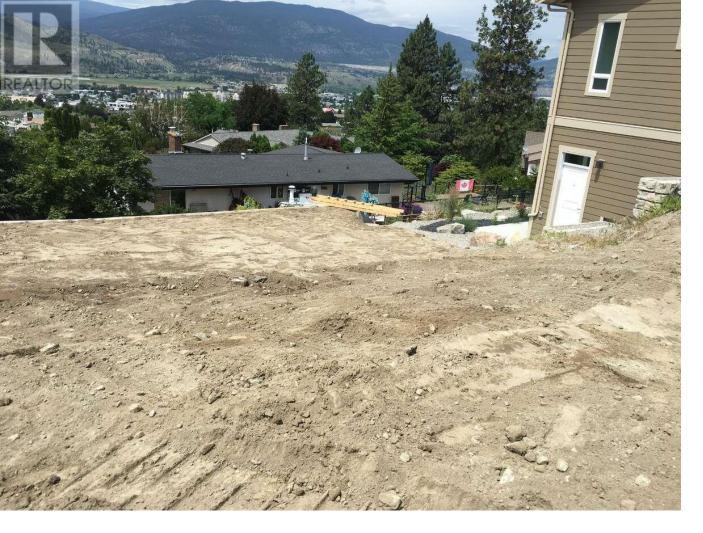

## 151 TIMBERSTONE Place Penticton British Columbia

For more information click the brochures button. Build your dream home on this fully serviced, city-view lot located in the prestigious and family-friendly Wiltse neighbourhood of Penticton. Nestled in a quiet cul-de-sac within a recently developed area, this property offers the perfect combination of privacy, natural beauty, and convenience. The lot has been professionally prepared with engineered concrete retaining walls and comes with a custom-designed home plan specifically tailored for this site, which can be used if desired. All major utilities are available at the lot line, including sewer, water, electricity, and natural gas - making it truly ready for development. Enjoy breathtaking panoramic views of the city and surrounding landscape from your future home, while being just minutes away from all essential amenities. Cherry Lane Shopping Centre, Penticton Regional Hospital, schools, parks, and other local conveniences are all within a five-minute drive. This is a rare opportunity to build a custom home in one of Penticton's most desirable and well-serviced neighbourhoods. Don't miss out! (id:6769)