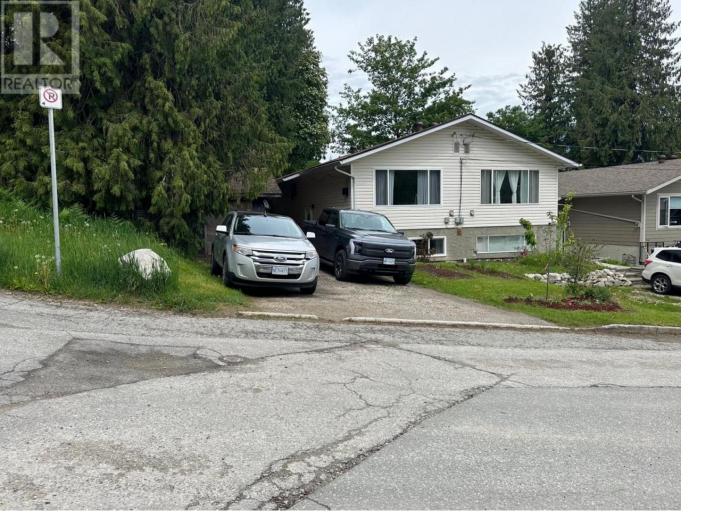

## 1520 Robertson Avenue Nelson British Columbia

One of the stand out features of this home is that it is situated on a corner lot which offers the largest useable yard space in this subdivision. This 3 bedroom home features new cabinets in the kitchen which has an open view toward the bright living room and walks out to the spacious rear patio. The park-like private back yard is well bordered with trees plus there are spaces for gardens and perennials. Covered entry with extra space for protected outdoor storage for bikes or toys, wiring in place for ev charging, additional work shed included. A nice location as this home isn't on a heavily trafficked through street yet it's also just 1 block to the bus route. The community of Rosemont offers a nice environment for young families with Art Gibbon Park including the skate and bike park, all season walking trails, elementary school and cafe just a few blocks away. If you are looking for value in an easy care family home, this is the one to see! (id:6769)