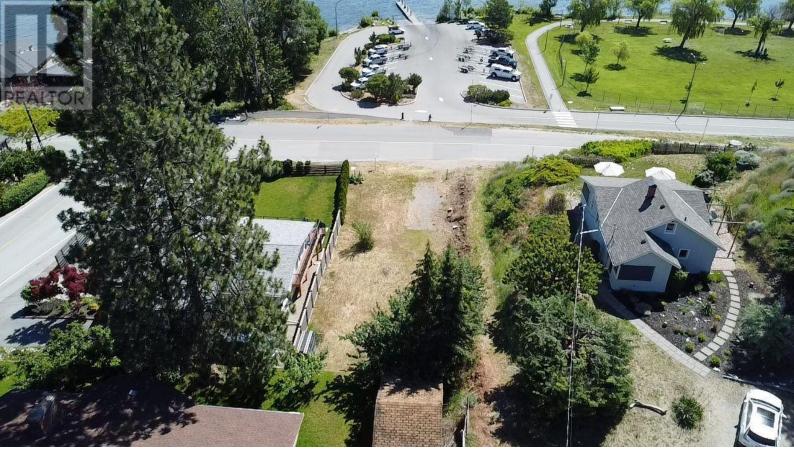

## 15204 LAKESHORE Drive Summerland British Columbia

\$575,000

Attention Builders & Developers - Prime RU2 Zoned Lot Across from Okanagan Lake! Take advantage of the newly updated RU2 zoning on this flat, build-ready 47' x 115' lot, perfectly positioned directly across from Okanagan Lake. Now zoned to allow multi-unit housing or a duplex, this property offers exceptional development potential in a highly desirable location. Just a short walk to two beautiful beaches, a public boat launch, and the brand-new beachside pub and restaurant, this is Okanagan lifestyle at its best. With no strata fees, no building scheme restrictions, and no mandatory building timelines, you're free to bring your vision to life--whether it's a high-end duplex, rental investment, or multi-unit development. Location, flexibility, and opportunity--this lot has it all. Don't miss out! (id:6769)