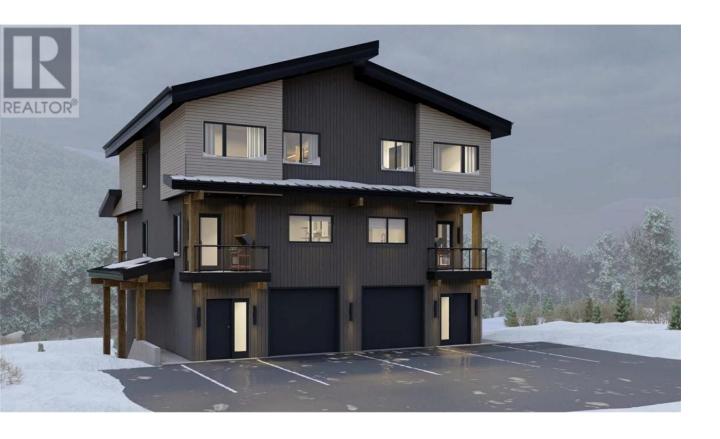

## 153 CLEARVIEW Crescent Apex Mountain British Columbia

\$299,900

Apex Ski Resort building lot, fantastic location! Plans in place for a Fourplex with engineering report for use of the existing foundation or potential to build a luxury single family home (plans available). Water approval in progress. Lot backs on to forest giving you lots of privacy and offers beautiful South facing views of Apex Mountain. Seller is a builder and is willing to work with a buyer to build out the project. (id:6769)