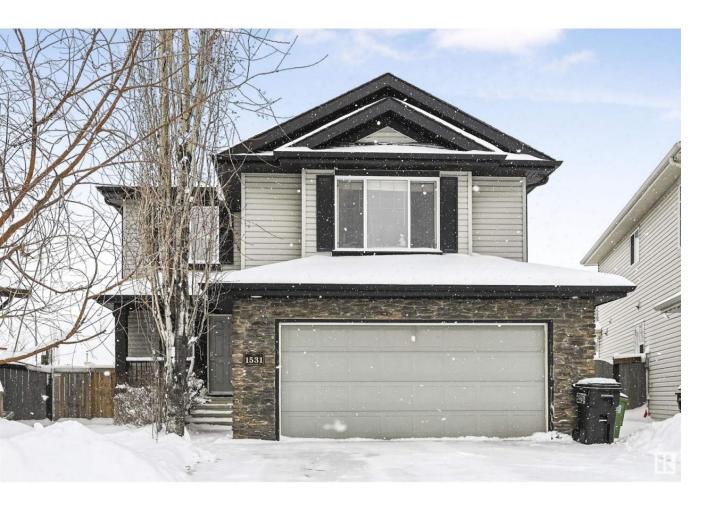

## Edmonton Alberta

\$588,800

Welcome to desirable Magrath Manors and this lovely Landmark Built 1,893sf 2-Storey home situated on a large pie shaped yard. This open concept main floor featuring a spacious great room with a gas F/P. The kitchen has ample counter space, SS appliances, granite countertops, large kitchen nook, 2 pc bath, laundry & maple hardwood floors. The upper level features include a large vaulted bonus room, 3 total bedrooms, 4-pce bath & plenty of storage. The primary bedroom features a large walk-in closet, 4pc ensuite w/ corner soaker tub & oversized separate shower. Other features include over-sized double attached garage (21.5' wide) & is roughed in for central vac. You're located steps to the Magrath Park, shopping, restaurants, city transit, the Anthony Henday & Whitemud Drive. Don't miss out on this beautiful home in one of Edmonton's most desirable neighbourhoods! (id:6769)