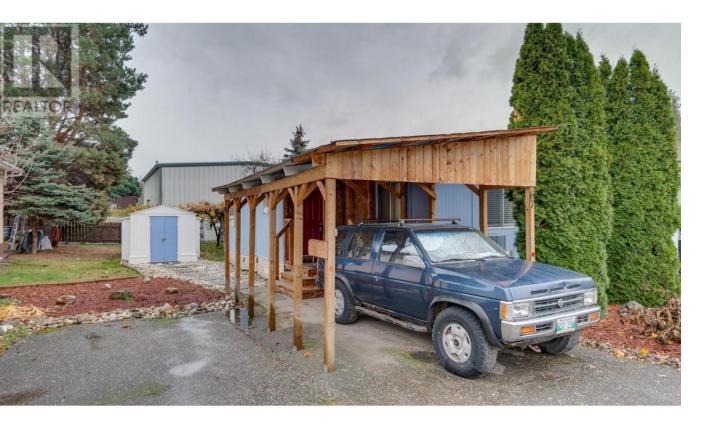

## 15401 Kalamalka Lake Road Coldstream British Columbia

\$189,900

Pride of ownership shines throughout this well cared for Home nestled in a private corner of the desirable Lakeway Mobile Home Park. Talk about location! Only steps from Kal Beach, walking paths up Middleton Mountain and close to shopping, theaters and groceries. With a large lot this home has plenty of room for its large, fully wired shop, covered parking and gardens. Natural light is in abundance throughout the home and sunroom addition. Upgrades include steel roof, HW tank and new Furnace motor. This home was even featured in a book of Poetry showcased on CBC! (id:6769)