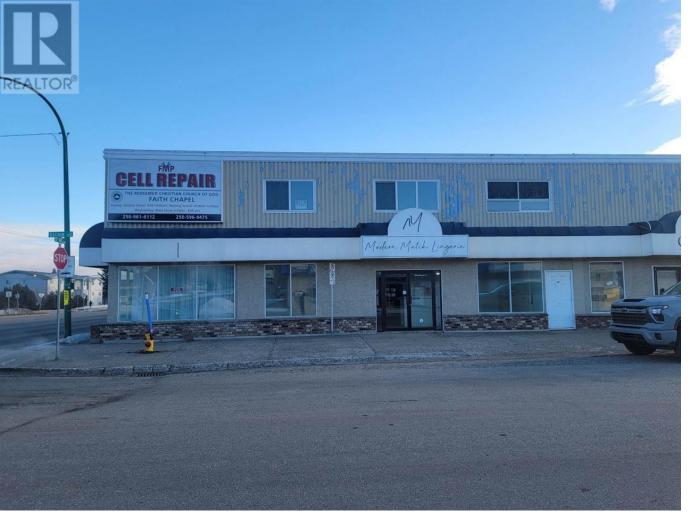

## 1552 QUINN Street Prince George British Columbia

Outstanding high exposure location at the corner of 15th Ave and Quinn. This retail space would make for a great location. Lots of natural lighting, lots of traffic day and night. All this at half the rate of a lot of other retail spaces. Zoning is M1 light industrial, so ensure your use will be allowed. Base rent works out to \$3,066.75 per month plus \$1,057.50 for triple net. \* PREC - Personal Real Estate Corporation (id:6769)