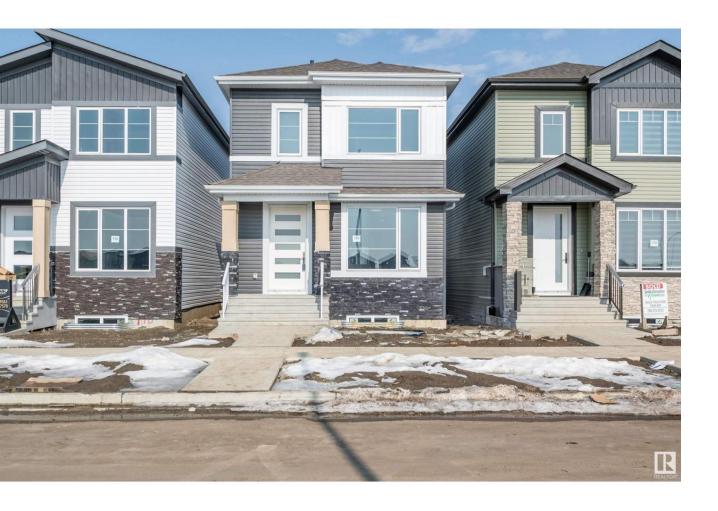

## Fort Saskatchewan Alberta

\$549,900

Welcome to your dream home! This stunning, fully upgraded 4-bedroom, 3-bathroom detached single-family home sits on a spacious pie-shaped lot and features a triple garage. Luxurious details abound throughout the property. As you step inside, you'll be greeted by a bright and inviting atmosphere, thanks to the 9-foot ceilings on the main floor and full-length windows that flood the space with natural light. The beautiful luxury vinyl plank flooring flows seamlessly from room to room, providing a perfect backdrop for any style of dcor. The kitchen is a chefs dream, boasting full-length cabinets, quartz countertops, and brand-new stainless steel appliances. After a long day, cozy up in front of the electric fireplace in the living room or enjoy some outdoor time on your private back patio. This house truly has it all! Don't miss out on this amazing opportunity to call Southfort home today! \* Photos are of a different house. (id:6769)