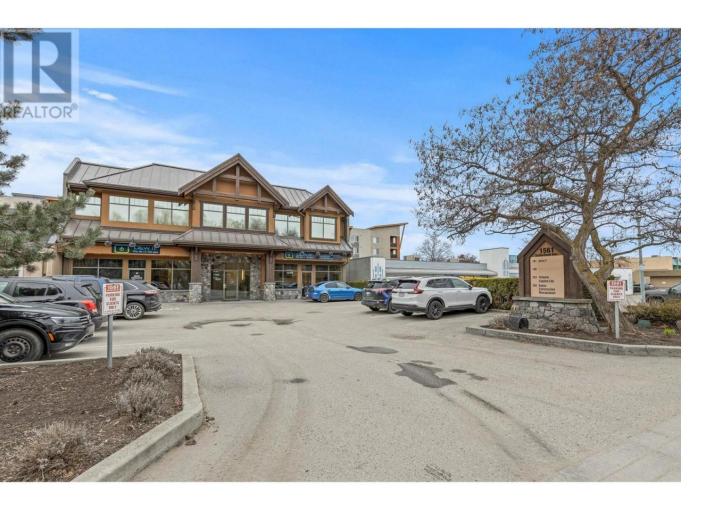

## 1561 Sutherland Avenue Kelowna British Columbia

\$3,750,000

Unique owner-occupier opportunity to purchase land and a 7,132 square foot building in central Kelowna, with ancillary cash flow. Situated on a 0.203-acre lot, this two-story building was built by Rykon Construction in 2006 and features high-quality construction with a history of efficient operations. The building boasts finishes reminiscent of upscale residential properties resulting in great curb appeal. Positioned in an area earmarked for future high-density development, as per the City of Kelowna 2040 Official Community Plan (OCP), the property offers the opportunity for equity generation, while benefiting from direct proximity to the Landmark District and Highway 97. With three leases in place there is a steady stream of income, plus a 2,228 useable square foot unit coming available on the second floor - ideal for an owner occupier. There are 17 on-site parking stalls and monument signage is visible to traffic travelling both directions on Sutherland Avenue. (id:6769)