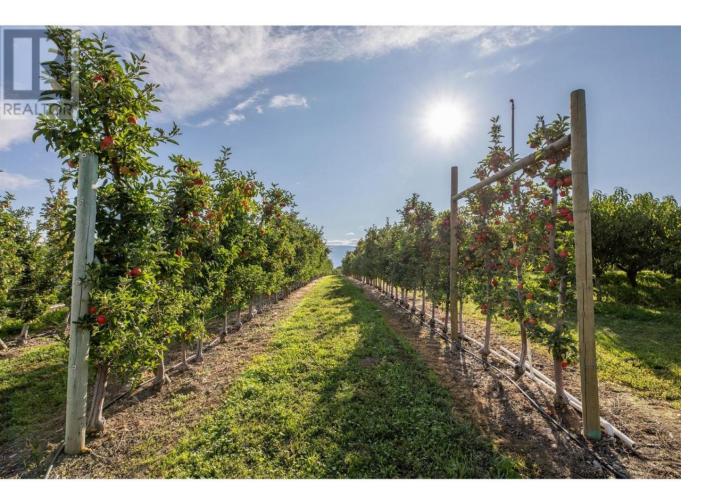

## 15815 HWY 97 Highway Summerland British Columbia

\$1,995,000

Beautiful 8.47 acre orchard with frontage on Highway 97 and additional access off Jones Flat Road for easy accessibility. Planted in high density apple trees with Gala and Ambrosia varieties. A1 zoning bylaw allows for multiple uses including winery/cidery/craft brewery/distilling and agri tourism opportunities. Home and accessory building on the property has little to no value. Bring your business pursuits to this highly visible location and enjoy the annual harvest/revenue from the orchard operations as supplemental income! (id:6769)