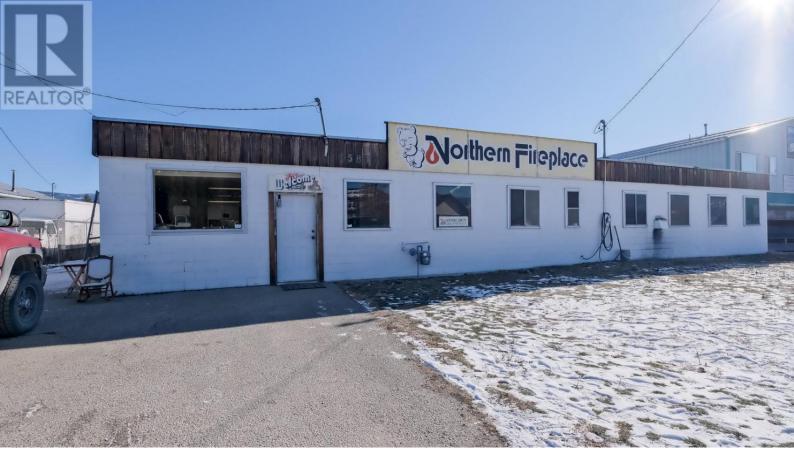

## 15817 Logie Road Summerland British Columbia

\$1,499,000

Rare opportunity to own this .48 acre property with 7400 +/- square foot stand alone building with additional fenced yard, office area and washrooms. One minute from hwy 97 for easy access, with room for large vehicles. Two 10x10 foot doors at the back of the building, 3 phase 600 amp power, natural gas heated. Zoned M1 light industrial allows for a wide variety of business types, including automotive and equipment repair, contractor services, eating and drinking establishments, equipment rental, general industrial uses, recycle depot, research center, winery, agricultural processing, commercial storage and more. Price plus GST (id:6769)