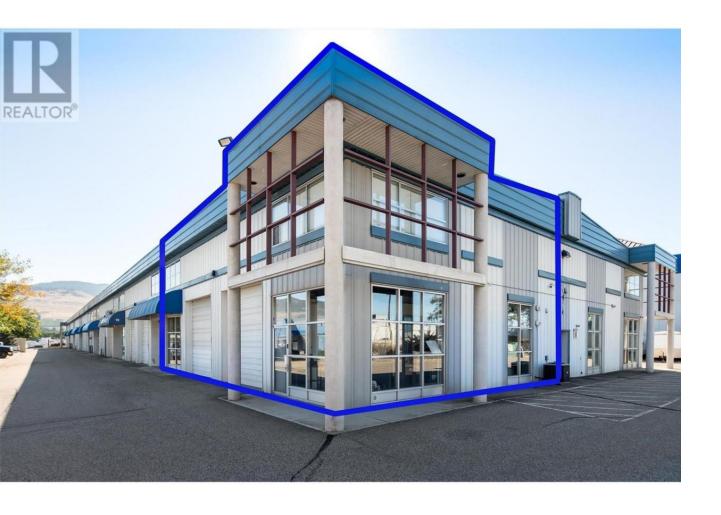

## 2550 Acland Road 16 & 17 Kelowna British Columbia

\$18

Unique opportunity to lease 2 updated industrial corner strata units with highway exposure totaling 3113 SQFT. Conveniently located by Highway 97 and Kelowna Airport in the Kelowna Springs Centre. 2 Grade level loading bays with 12 X 12 doors. Fully fenced and gated property with 6 dedicated parking stalls. 4 office spaces, caretaker's suite with kitchen and 3 bathrooms. Immediate possession available! Option to lease separately as well as purchase. Please see MLS: 10324810 (id:6769)