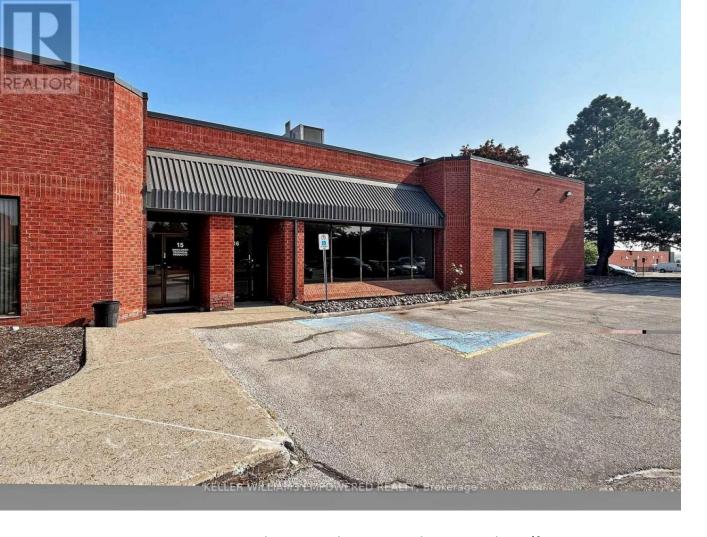

## 80 West Beaver Creek Road 16 Richmond Hill Beaver Creek Business Park Ontario

816 Sq. Ft. In Coveted Beaver Creek Business Area. This unit has been newly renovated for one open office area and is flooded with natural light from a large south-facing window. Renovations include full broad cast epoxy floor and LED lighting. Features spacious Kitchenette and 2 piece Bathroom. Plenty Of Surface Parking. Optimal Access To Hwy 404 And Hwy 407. Close To All Amenities! Tenant Responsible For Utilities On Premises. Property Management On Site! \*\*\*\* EXTRAS \*\*\*\* Allowed property uses: Office or showroom. Excluded Uses Include: Food Related, Contractors, Manufacturing, Allowed property uses: Office or showroom. Excluded Uses Include: Food Related, Contractors, Manufacturing, Automotive (id:6769)