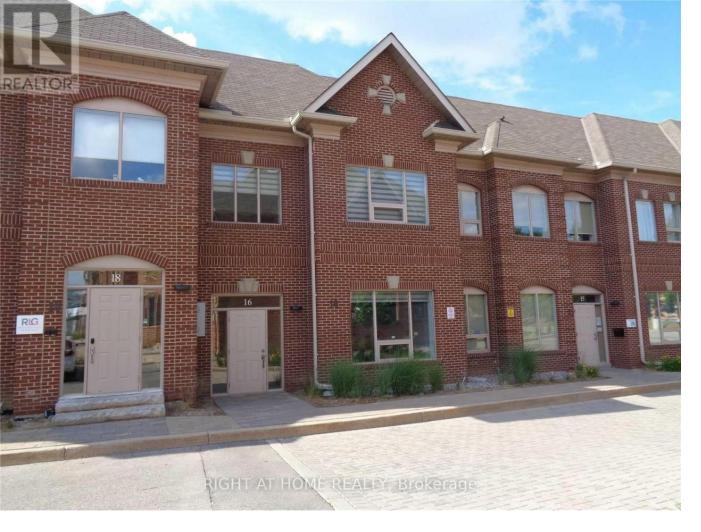

## 30 Wertheim Court 16-MAIN Richmond Hill Beaver Creek Business Park Ontario

\$3,210

Townhouse Style Office Complex. Excellent location next to popular restaurants, Hwys 404 & 407. Ground Floor Unit. 1.284 sq ft approx. Setup with 2 offices, Boardroom, Large Reception Area, Kichenette, 2 washrooms. Gross monthly rent of \$3,210.00 includes Taxes, Heat, Hydro & Water. Ample outdoor surface parking. Professional office use only. No spas, salons, schools or retail uses. \*\*\*\* EXTRAS \*\*\*\* Tenant has to obtain their own insurance and janitorial. (id:6769)