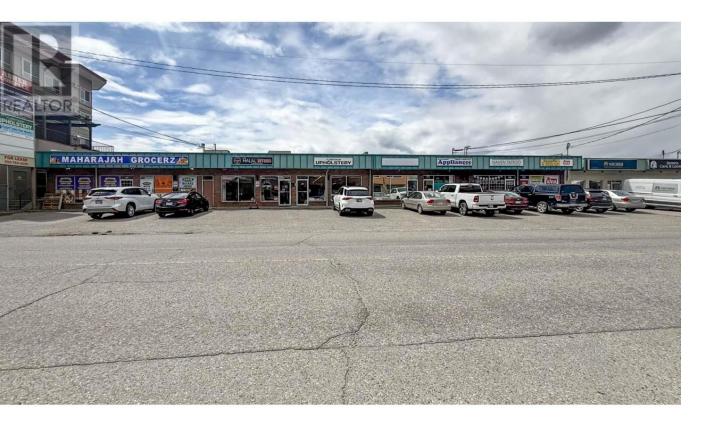

## 160 Asher Road Kelowna British Columbia

\$18

In-line, street level retail space available in the Asher Complex, located in the heart of the Rutland Urban Centre. Approx. 1,500 SF featuring a large, open retail area to the front of the unit with oversized, street facing windows & glass entry door, separated work area with 2 salon style sinks, flexible back room (use as a staffroom, office or storage...), 2 washrooms (one patron & one staff) and a back open-storage area with a rear entry way leading to a back alleyway. Parking available to the front and rear of the unit. Centrally located, close to restaurants, coffee shops, banks, boutique businesses, public transportation and only a short walk to Plaza 33. Garbage and recycling are the responsibility of the tenant. Sorry, no food uses. (id:6769)