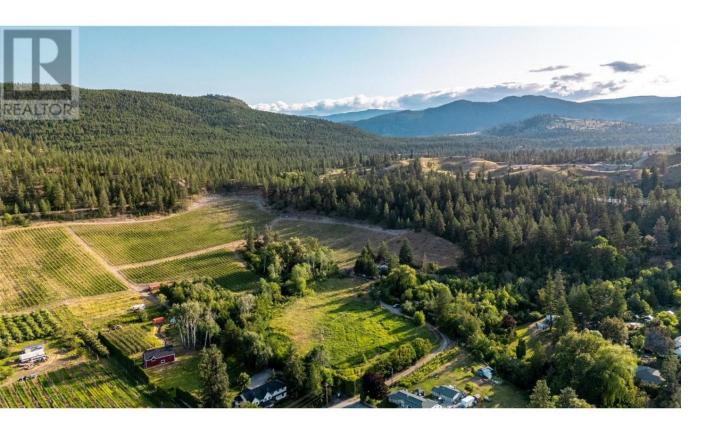

## 16109 Dale Meadows Road Summerland British Columbia

\$8/9,500

Welcome to a rare opportunity to own 4.94 acres in the beautiful Dale Meadows area. Backing onto crown land, this incredibly private property offers stunning valley views and endless potential. Once a thriving orchard and later used for cattle, the land features fertile, dark soil—ideal for a wide range of crops, as confirmed by local farmer. Fully fenced and cross-fenced with irrigation in place, it's perfectly suited for horses, cattle, or other agricultural uses. A natural spring adds to the property's appeal. The existing farmhouse contributes little value and is currently tenanted. You can choose to renovate or build your dream home and take full advantage of the peaceful setting. Acreages of this size and location are exceptionally rare. Come walk the land to truly appreciate its beauty and take in the remarkable views. Showings by appointment only, to first see the property and the home can be viewed if required on a second showing. Contact the listing Realtor for more details or to book a private viewing. (id:6769)