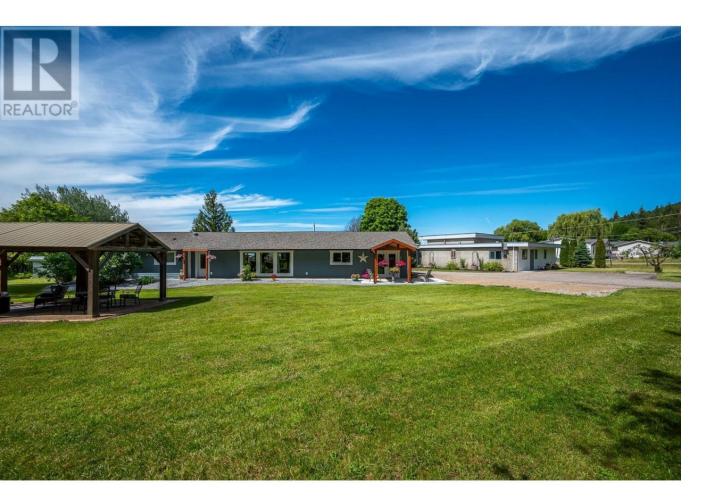

## 1617 Eagle Rock Road Armstrong British Columbia

\$1,194,000

Welcome to this highly energy efficient, 3.35-acre property with mountain and valley views that offers an exquisite blend of modern luxury and serene country living. Newly renovated from top to bottom, the single family rancher, which is much more spacious than it looks from outside, promises a lifestyle of comfort and sophistication. From the moment you step inside, the attention to detail and high quality workmanship is evident, with upgrades including kitchen and bathrooms, appliances, flooring, lighting, furnace, A/C, hot water on demand, windows, electrical, plumbing, roof - and many more - making this home feel brand new! The layout showcases a chef's kitchen, with three bedrooms at one end of the home, and a large family room at the other. Outside, there is lots of parking space, and the quiet front yard with gazebo is perfect for entertaining. For those with a penchant for hobbies or business ventures, an additional 1400 square foot shop is a dream come true. This versatile space has multiple storage rooms, and both plumbing and wiring in place. The property is supported by 400 amps and an artesian well with great water output that keeps the fully page fenced property green all summer. A large barn with several stalls and a tack room rounds out the property. Other features include a private fenced yard, wiring for a hot tub, and two RV spots with power, septic, and water hookups ready to go. Don't miss out on your chance to own a beautiful homestead close to town! (id:6769)