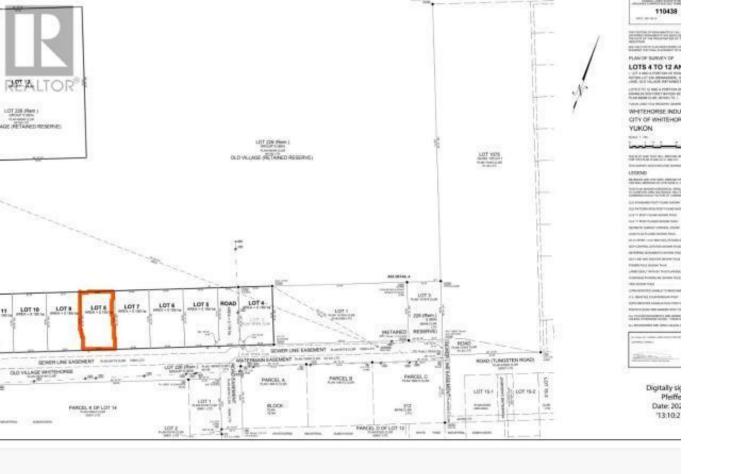

## Whitehorse Yukon

Welcome to Whitehorse's developing business park, Hammerstone! Offering a rare opportunity to build your dream enterprise in Whitehorse's most highly sought-after business district. Located close to downtown, this trending subdivision of Marwell is where you want to be. With building season upon us, NOW is YOUR OPPORTUNITY! CALL TODAY! Hammerstone Business Park Lot Details: - Located on Tlingit Street in the Marwell Industrial Area of downtown Whitehorse - Area 0.185 Ha OR 19,913 sft OR 0.457 Acres - 3- phase power transformers to area - Fiber communication - Lot is balance filled, graded, with full services to lot line - Water service is 2" - Sufficient size for commercial sprinkler systems - Tlingit street is upgraded and paved with sidewalk - Zoning is CIM - Mixed Use Commercial/Industrial (id:6769)